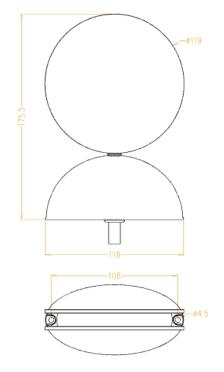

### **DIMENSIONS & MOUNTING**

**DIMENSIONS OF LIGHT** 

#### **SPECIFICATIONS**

| Electrical                         | Power Consumption Operating Voltage Operating Temperature Storage Temperature              | 8W<br>24V DC<br>-10°C TO 50°C - (14°F TO 122°F)<br>-20°C TO 70°C - (-4°F TO 158°F)                                         |  |
|------------------------------------|--------------------------------------------------------------------------------------------|----------------------------------------------------------------------------------------------------------------------------|--|
| Physical                           | Dimensions Housing Weight/m IP Rating Source Life Control                                  | 119mm (D) x 175mm (H) Aluminium with powder coating 1Kgs IP66 50,000 hours under normal operating conditions Just On / Off |  |
| Optical                            | Beam Angle 3 x 360° Colour Range RGBW, RGB, Dynamic White Connection 2-core DC input cable |                                                                                                                            |  |
| Control                            | Dimming Protocols                                                                          | DMX                                                                                                                        |  |
| Fixture Rating &<br>Certifications | UL LISTED, CE<br>RoHs COMPLIANT                                                            |                                                                                                                            |  |
| Limited Warranty 5 Years           |                                                                                            | Extendable warranty available                                                                                              |  |