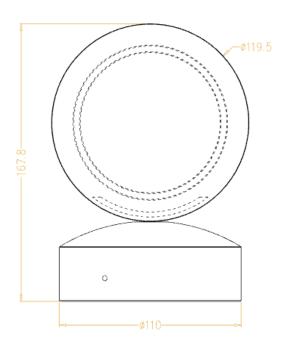

### **DIMENSIONS & MOUNTING**

**DIMENSIONS OF LIGHT** 

#### **SPECIFICATIONS**

| Electrical                         | Power Consumption Operating Voltage Operating Temperature Storage Temperature              | 8W<br>24V DC<br>-10°C TO 50°C - (14°F TO 122°F)<br>-20°C TO 70°C - (-4°F TO 158°F)                                         |  |
|------------------------------------|--------------------------------------------------------------------------------------------|----------------------------------------------------------------------------------------------------------------------------|--|
| Physical                           | Dimensions Housing Weight/m IP Rating Source Life Control                                  | 119mm (D) x 175mm (H) Aluminium with powder coating 1Kgs IP66 50,000 hours under normal operating conditions Just On / Off |  |
| Optical                            | Beam Angle 3 x 360° Colour Range RGBW, RGB, Dynamic White Connection 2-core DC input cable |                                                                                                                            |  |
| Control                            | Dimming Protocols                                                                          | DMX                                                                                                                        |  |
| Fixture Rating &<br>Certifications | UL LISTED, CE<br>RoHs COMPLIANT                                                            |                                                                                                                            |  |
| Limited Warranty 5 Years           |                                                                                            | Extendable warranty available                                                                                              |  |